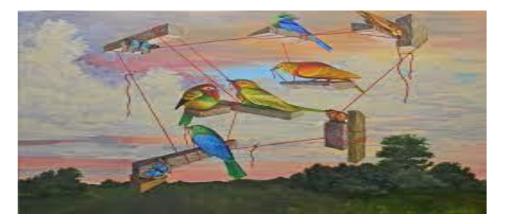

## **EMPATHY MAPPING**

"The highest form of knowledge is empathy"

Have a close look at the attached piece of art and explore it deeper by embracing a perspective. It's deceptively simple – write down what you feel, what you think about this art.

| SKILL                   | CREATIVITY, THOUGHT<br>COHESION, EXPRESSION                                 |
|-------------------------|-----------------------------------------------------------------------------|
| CLASS                   | XI – XII                                                                    |
| ТОРІС                   | Always put yourself in others' shoes.                                       |
| LANGUAGE                | ENGLISH                                                                     |
| NO OF PARTICIPANT       | 1                                                                           |
| WORD LIMIT              | 400 words                                                                   |
| MODEOF SUBMISSION       | Pdf file (link to be shared via Google Drive-<br>Not in restricted view)    |
| CRITERION OF JUDGING    | EXPRESSION, PRESENTATION, FOCUS                                             |
|                         | CLICK TO REGISTER<br>https://forms.gle/PyJGKF1kukK85jKN7<br>CLICK TO SUBMIT |
| HOW TO REGISTER/ SUBMIT | https://forms.gle/JuD4keo2Bo8g8fU5A                                         |