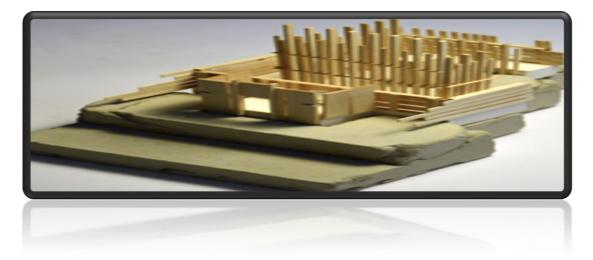

# ARCHITECTONICS

You have to build some architectural house/building/ monument by using material available in your surroundings, for example, sticks, leaves, cardboard, newspapers, bottles, etc. Record the process of creation of the same in a video.

| SKILL                    | THINKING, PLANNING & DESIGNING                                                                                                                                                                                |
|--------------------------|---------------------------------------------------------------------------------------------------------------------------------------------------------------------------------------------------------------|
| CLASS                    | IX – X                                                                                                                                                                                                        |
| ΤΟΡΙϹ                    | LET'S BUILD COOL STRUCTURES !                                                                                                                                                                                 |
| NO OF PARTICIPANTS       | 3                                                                                                                                                                                                             |
| MODE OF SUBMISSION       | Upload the pictures of structure from different<br>angles and video in a folder on your Google<br>drive, share the drive link with us. Make it sure<br>to choose "Anyone with the link" in General<br>Access. |
| CRITERION OF JUDGING     | DESIGNING SKILL, INNOVATION , USE OF<br>RESOURCES                                                                                                                                                             |
| HOW TO REGISTER / SUBMIT | CLICK TO REGISTER<br><u>https://forms.gle/RonGCdria4So8Mut9</u><br>CLICK TO SUBMIT<br><u>https://forms.gle/FFnr7NRZQNa1ioWr6</u>                                                                              |